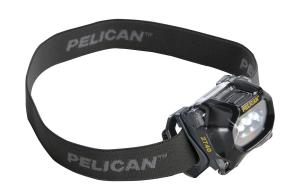

# 2740

#### Headlamp

Compact, reliable headlight for harsh conditions - the 2740 LED Headlamp features 3 LEDs, two white and one red. The red LED is very useful for preserving your night vision and the dual white LEDs produce up to 66 lumens of brilliant white light. A low level mode provides extended run time of 21 hours. Designed with weather resistant casings which also allows for fast and easy battery change.

Switch to the new 2740 Headlamp from Pelican.

- Built Pelican tough
- Hands-free design
- Night vision friendly
- Comfortable Cloth Strap