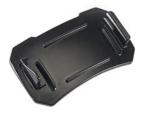

ERIALS**

BodyPolycarbonate (PC)O-RingOver-molded TPRLensPolycarbonate (PC)ShroudPolycarbonate (PC)

## **COLORS**

Black

#### LIGHT SPECS

Lamp Type LED

#### **POWER**

Battery SizeAAABattery TypeAlkalineBattery Quantity3Batteries IncludedyesVolts4.5v

## WEIGHT

Weight With Batteries 3.3 oz (94 gr)
Weight Without
Batteries 2.0 oz (57 gr)

## **SWITCH**

Switch Type Push Button
Light Modes High / Low / Flashing

Minimum Pack Package Code 1 C

| FL1 STANDARD | HIGH         | LOW          |
|--------------|--------------|--------------|
|              | 66<br>LUMENS | 36<br>LUMENS |
| $\Theta$     | 7h 15mins    | 21h 0mins    |
|              | 22m          | 16m          |
|              | 122cd        | 68cd         |
|              | IPX4         |              |

## **ACCESSORIES**



**2748**Strapless Headlamp Adapter

## Pelican