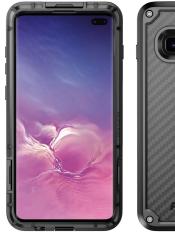

# Shield

Samsung Case

The Pelican™ Shield does exactly what you would expect: shields your phone in 5 protective layers against whatever life throws your way. Whether you fumble your phone looking for your keys, or forget it on top of your car, your phone will be safe. The shock absorbing interior shell and reinforced corners work together to create top of the line drop protection that exceeds military testing standards. Easy access port covers provide an integrated layer of extra protection against the elements while still allowing all your phone's features to remain fully operational. Yes, we put the Pelican Shield through the paces for quality assurance you can count on and then backed it with Pelican's legendary lifetime guarantee: You break it, we replace it...forever.

MATERIALS:

- Polycarbonate
- Thermoplastic elastomers
- Dupont<sup>™</sup> Kevlar®

 $DuPont^{m}$  and Kevlar® are trademarks or registered trademarks of E.I. du Pont de Nemours and Company.