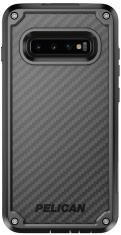

# Shield

Samsung Case

The Pelican™ Shield does exactly what you would expect: shields your phone in 5 protective layers against whatever life throws your way. Whether you fumble your phone looking for your keys, or forget it on top of your car, your phone will be safe. The shock absorbing interior shell and reinforced corners work together to create top of the line drop protection that exceeds military testing standards. Easy access port covers provide an integrated layer of extra protection against the elements while still allowing all your phone's features to remain fully operational. Yes, we put the Pelican Shield through the paces for quality assurance you can count on and then backed it with Pelican's legendary lifetime guarantee: You break it, we replace it...forever.

MATERIALS:

- Polycarbonate
- Thermoplastic elastomers
- Dupont<sup>™</sup> Kevlar®

 $DuPont^{m}$  and Kevlar® are trademarks or registered trademarks of E.I. du Pont de Nemours and Company.