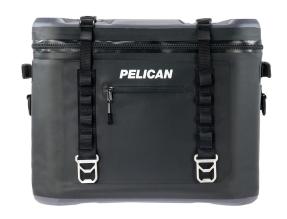

# **SC48**

Soft Cooler

Offering a convenient and lightweight alternative to hard coolers, The Pelican™ Elite Soft Cooler is ADVENTURE READY. These Soft Coolers are durable, easy to carry, waterproof, leakproof, and keep ice for up to 48 hours. Strap one on your kayak, stand up paddle board, ATV/ UTV, or take it with you on your next hike to the beach or lake.

- Quick access, dual-lock buckle system
- 100% Leak proof TIZIP® Zipper
- Compression molded anti-slip base
- Stainless steel tie-down and bottle openers

#### **DIMENSIONS**

Interior (L×W×D) 18.00 x 11.00" x 11.25 (45.7 x 27.9 x 28.6 cm) Exterior (L×W×D) 20.00 x 13.00" x 16.00 (50.8 x 33 x 40.6 cm)

**Volume** 50.00QT (47.32 L)

Can Capacity 48 cans

**Int Volume** 1.29 ft<sup>3</sup> (0.037 m<sup>3</sup>)

## **MATERIALS**

**Body** Double-Coated 840D TPU

**Latch** Polypropylene

## **COLORS**

Black - Gray

## WEIGHT

**Weight** 8.00 lbs (3.6 kg)