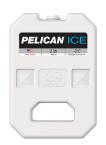

ers are durable, easy to carry, waterproof, leakproof, and keep ice for up to 48 hours. Strap one on your kayak, stand up paddle board, ATV/ UTV, or take it with you on your next hike to the beach or lake.

- Quick access, dual-lock buckle system
- 100% Leak proof TIZIP® Zipper
- Compression molded anti-slip base
- Durable tie-down side anchor points



#### **DIMENSIONS**

Interior (L×W×D) 12.00 x 5.50" x 7.25 (30.5 x 14 x 18.4 cm) Exterior (L×W×D) 14.00 x 7.50" x 12.00 (35.6 x 19.1 x 30.5 cm)

**Volume** 13.00QT (12.3 L)

Can Capacity 12 cans

Int Volume 0.28 ft<sup>3</sup> (0.008 m<sup>3</sup>)

## **MATERIALS**

**Body** Double-Coated 840D TPU

**Latch** Polypropylene

#### **COLORS**

Black - Gray

# WEIGHT

**Weight** 3.00 lbs (1.4 kg)

## **ACCESSORIES**



**PI-1LB** 1lb Ice Pack



**PI-2LB** 2lb Ice Pack

#### Pelican

23215 Early Ave • Torrance, CA 90505 USA • Phone: (310) 326-4700 • (800) 473-5422 • Fax: (310) 326-3311 <u>sales@pelican.com</u> • <u>www.pelican.com</u>

Document created on 09-26-24