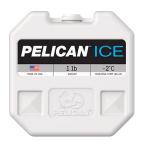

TURE READY. These Soft Coolers are durable, easy to carry, waterproof, leakproof, and keep ice for up to 48 hours. Strap one on your kayak, stand up paddle board, ATV/ UTV, or take it with you on your next hike to the beach or lake.

- Quick access, dual-lock buckle system
- 100% Leak proof TIZIP® Zipper
- Compression molded anti-slip base
- Durable tie-down side anchor points



#### **DIMENSIONS**

Interior (L×W×D) 12.00 x 5.50" x 7.25 (30.5 x 14 x 18.4 cm) Exterior (L×W×D) 14.00 x 7.50" x 12.00 (35.6 x 19.1 x 30.5 cm)

**Volume** 13.00QT (12.3 L)

Can Capacity 12 cans

Int Volume 0.28 ft<sup>3</sup> (0.008 m<sup>3</sup>)

## **MATERIALS**

**Body** Double-Coated 840D TPU

**Latch** Polypropylene

#### **COLORS**

Black - Gray

# WEIGHT

**Weight** 3.00 lbs (1.4 kg)

## **ACCESSORIES**



**PI-1LB** 1lb Ice Pack



**PI-2LB** 2lb Ice Pack

#### Pelican

23215 Early Ave • Torrance, CA 90505 USA • Phone: (310) 326-4700 • (800) 473-5422 • Fax: (310) 326-3311 <u>sales@pelican.com</u> • <u>www.pelican.com</u>

Document created on 09-26-24