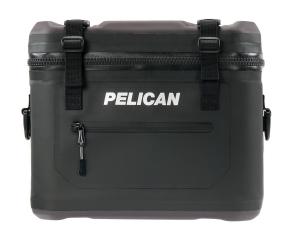

# SC12

Soft Cooler

Offering a convenient and lightweight alternative to hard coolers, The Pelican™ Elite Soft Cooler is ADVENTURE READY. These Soft Coolers are durable, easy to carry, waterproof, leakproof, and keep ice for up to 48 hours. Strap one on your kayak, stand up paddle board, ATV/ UTV, or take it with you on your next hike to the beach or lake.

- Quick access, dual-lock buckle system
- 100% Leak proof TIZIP® Zipper
- Compression molded anti-slip base
- Durable tie-down side anchor points