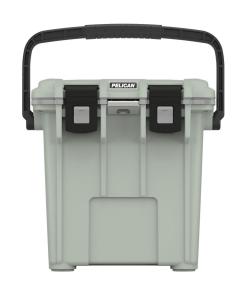

# **20QT**

## Elite

Pelican Products, Inc. has protected defense, emergency and scientific expedition equipment through some ofthe harshest conditions on Earth since 1976. This same DNA is now available to you in Pelican™ Elite Coolers. We hold ourselves to higher criteria than other cooler makers. When it comes to durability, performance and ergonomic design, just "good enough" doesn't cut it. As a result, Pelican™ Elite Coolers perform to higher standards — better than any cold locker, tougher than any icebox. Pelican™ Elite Coolers are true next-generation innovations, created to last a lifetime.

Whether you're on the hunt of a lifetime, far out at sea with a cooler full of catch, crossing deserts on safari or simply tailgating during a big game – the Pelican™ Elite Cooler is the one for you.

- · Extreme ice retention
- Press & Pull Latches
- Molded-In Tie Downs
- · Non-Skid & Non-Marking Raised Feet
- · Guaranteed for life
- Integrated Cup Holders

### **DIMENSIONS**

Interior (L×W×D) 12.00 x 6.70" x 14.10 (30.5 x 17 x 35.8 cm) Exterior (L×W×D) 18.80 x 12.60" x 17.70 (47.8 x 32 x 45 cm)

**Volume** 21.50QT (20.35 L)

Can Capacity 15 cans

 Int Volume
 0.66 ft³ (0.019 m³)

#### **MATERIALS**

**Body** Polypropylene

**Latch** ABS

HandlePolypropyleneHardwareStainless SteelInsulationPolyurethane Foam

## **COLORS**

White - Gray Dark Gray - Green Sage Gray Cement White

WEIGHT

**Weight** 12.52 lbs (5.7 kg)