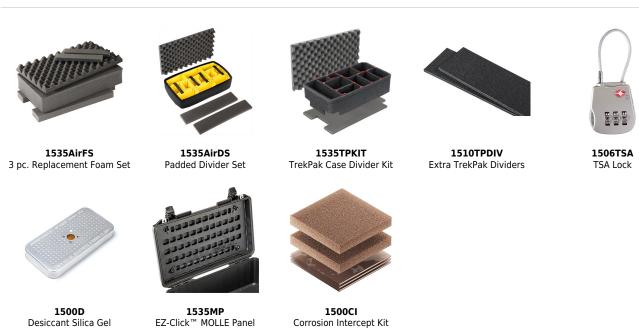

SIONS**

Interior (L×W×D) 20.39 x 11.20" x 7.21 (51.8 x 28.4 x 18.3 cm) Exterior (L×W×D) 21.96 x 13.97" x 8.98 (55.8 x 35.5 x 22.8 cm)

 Lid Depth
 2.00" (5.1 cm)

 Bottom Depth
 5.21" (13.2 cm)

 Total Depth
 7.21" (18.3 cm)

 Int Volume
 0.95 ft³ (0.027 m³)

 Padlock Hole Diameter
 0.31" (0.8 cm)

#### **MATERIALS**

**Body** Proprietary Polypropylene Blend

Latch ABS
O-Ring EPDM
Purge Body ABS

Purge Vent Hi-Flow Gore-Tex 3 Micron Hydrophobic Non-Woven

## **COLORS**

Black Orange Silver Yellow Graphite

## WEIGHT

 Weight With Foam
 9.98 lbs (4.5 kg)

 Weight Empty
 8.69 lbs (3.9 kg)

 Buoyancy
 64.80 lbs (29.4 kg)

 Weight With TrekPak / Foam Hybrid
 11.91 lbs (5.4 kg)

#### **TEMPERATURE**

 $\begin{tabular}{ll} \begin{tabular}{ll} \beg$ 

## **OTHER**

Wheels 2

## **ACCESSORIES**



Document created on 04-25-24