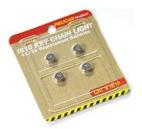

hones, needle in a haystack, you name it; this new everyday personal flashlight will keep you moving through the day or night. With 16 lumens of light and a keychain attachment- it's always handy.

New Pelican 1810 LED Keychain Light: Unlock the dark.

- Twist on/off activation
- Coin Cell Batteries (included)
- Ultra Compact and Lightweight
- IPX Water Resistant



### **DIMENSIONS**

**Length** 1.50" (3.8 cm)

#### **MATERIALS**

Body Aluminum Clip Steel

### **COLORS**

Black

#### LIGHT SPECS

Lamp Type LED

#### **POWER**

Battery Size LR 41
Battery Type Alkaline
Battery Quantity 4
Batteries Included yes
Volts 6.0v

#### WEIGHT

Weight With Batteries 0.5 oz (14 gr)
Weight Without
Batteries 0.4 oz (11 gr)

#### **SWITCH**

Switch Type Rotary
Light Modes On / Off



## **ACCESSORIES**



**1819**Replacement Batteries

#### **Pelican**

23215 Early Ave • Torrance, CA 90505 USA • Phone: (310) 326-4700 • (800) 473-5422 • Fax: (310) 326-3311 <u>sales@pelican.com</u> • <u>www.pelican.com</u>

Document created on 04-24-24