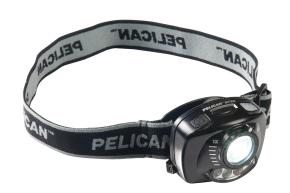

# 2720

#### Headlamp

Gesture Activation Control, Variable Light Output, Dual Red LED Night Vision. Gloved hands, wet hands or oily hands are not an issue when using the 2720 with **Gesture Activation Control** technology. Turn on the light with a wave of a hand. Additional features include: Low level red light that preserves night vision, for nighttime applications. Signaling red (S.O.S) beacon light. Optical 4x magnification allows for a wide or penetrating beam. Including a variable light output from 100%-10%.

- Built Pelican tough
- Hands-free design
- Night vision friendly
- NOW WITH NEW UPGRADED SPECS

### **SWITCH**

Switch Type Guesture Activation Control
Light Modes Variable / Night Vision / Signaling

Minimum Pack Package Code 1 C

| FL1 STANDARD | HIGH          | LOW          |
|--------------|---------------|--------------|
| ***          | 200<br>LUMENS | 12<br>LUMENS |
| $\Theta$     | 3h 0mins      | 103h 0mins   |
|              | 82m           | 20m          |
|              | 1684cd        | 103cd        |
|              | IPX4          |              |