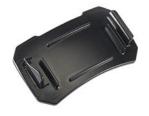

IALS**

BodyPolycarbonate (PC)O-RingOver-molded TPRLensPolycarbonate (PC)ShroudPolycarbonate (PC)

# **COLORS**

Black

#### LIGHT SPECS

Lamp Type LED

#### **POWER**

Battery SizeAAABattery TypeAlkalineBattery Quantity3Batteries IncludedyesVolts4.5v

# WEIGHT

Weight With Batteries 3.3 oz (94 gr)
Weight Without
Batteries 2.0 oz (57 gr)

### **SWITCH**

Switch Type Push Button
Light Modes High / Low / Flashing

Minimum Pack Package Code 1 C

| FL1 STANDARD | HIGH         | LOW          |
|--------------|--------------|--------------|
|              | 66<br>LUMENS | 36<br>LUMENS |
| $\Theta$     | 7h 15mins    | 21h 0mins    |
|              | 22m          | 16m          |
|              | 122cd        | 68cd         |
|              | IPX4         |              |

# **ACCESSORIES**







**2748**Strapless Headlamp Adapter

## Pelican