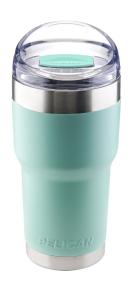

## Traveler

Tumbler

For those in need of an on-the-go daily solution, Pelican Products, Inc. has a new line of Pelican Traveler Series tumblers that are guaranteed to keep your hot liquids hot and cold liquids cold.

Our Pelican Traveler Series tumblers feature a high-polished steel base and rim accents, fitting up to 99% of all vehicle cup holders and are available in multiple colors.

- Double-wall vacuum insulation
- 18/8 BPA-free stainless steel
- Copper plated inner wall
- Extreme cold & heat retention
- · Guaranteed for life

#### **DIMENSIONS**

 Height
 8.25" (21 cm)

 Capacity
 220z (0.65 L)