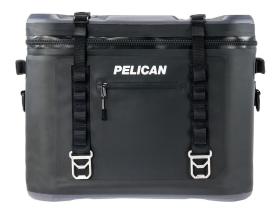

# SC48

Soft Cooler

Offering a convenient and lightweight alternative to hard coolers, The Pelican<sup>™</sup> Elite Soft Cooler is ADVENTURE READY. These Soft Coolers are durable, easy to carry, waterproof, leakproof, and keep ice for up to 48 hours. Strap one on your kayak, stand up paddle board, ATV/ UTV, or take it with you on your next hike to the beach or lake.

- Quick access, dual-lock buckle system
  100% Leak proof TIZIP® Zipper
- Compression molded anti-slip base
- Stainless steel tie-down and bottle openers

# DIMENSIONS

| Interior (L×W×D) | 18.00 x 11.00" x 11.25 (45.7 x 27.9 x 28.6 cm) |
|------------------|------------------------------------------------|
| Exterior (L×W×D) | 20.00 x 13.00" x 16.00 (50.8 x 33 x 40.6 cm)   |
| Volume           | 50.00QT (47.32 L)                              |
| Can Capacity     | 48 cans                                        |
| Int Volume       | 1.29 ft³ (0.037 m³)                            |
|                  |                                                |

## MATERIALS

| Body  | Double-Coated 840D TPU |
|-------|------------------------|
| Latch | Polypropylene          |

## COLORS

Black - Gray