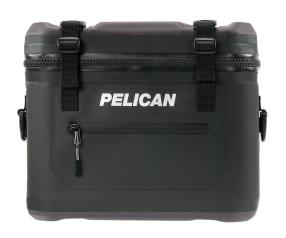

# SC12

Soft Cooler

Offering a convenient and lightweight alternative to hard coolers, The Pelican™ Elite Soft Cooler is ADVENTURE READY. These Soft Coolers are durable, easy to carry, waterproof, leakproof, and keep ice for up to 48 hours. Strap one on your kayak, stand up paddle board, ATV/ UTV, or take it with you on your next hike to the beach or lake.

- Quick access, dual-lock buckle system
- 100% Leak proof TIZIP® Zipper
- Compression molded anti-slip base
- Durable tie-down side anchor points