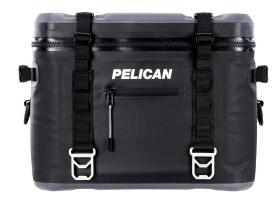

# SC24 Soft Cooler

Offering a convenient and lightweight alternative to hard coolers, The Pelican<sup>™</sup> Elite Soft Cooler is ADVENTURE READY. These Soft Coolers are durable, easy to carry, waterproof, leakproof, and keep ice for up to 48 hours. Strap one on your kayak, stand up paddle board, ATV/ UTV, or take it with you on your next hike to the beach or lake.

- Quick access, dual-lock buckle system
- 100% Leak proof TIZIP® Zipper
- Compression molded anti-slip base
- Stainless steel tie-down and bottle openers

### DIMENSIONS

| 15.00 x 8.00" x 8.75 (38.1 x 20.3 x 22.2 cm)   |
|------------------------------------------------|
| 17.00 x 10.00" x 13.50 (43.2 x 25.4 x 34.3 cm) |
| 25.00QT (23.66 L)                              |
| 24 cans                                        |
| 0.61 ft³ (0.017 m³)                            |
|                                                |

#### MATERIALS

| Body  | Double-Coated 840D TPU |
|-------|------------------------|
| Latch | Polypropylene          |

#### COLORS

Black - Gray

#### WEIGHT

Weight

5.00 lbs (2.3 kg)