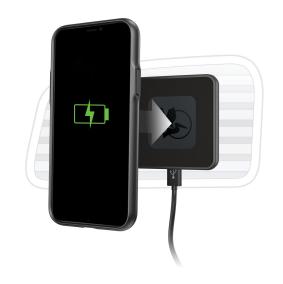

## Protector + EMS Car Charger

iPhone Case

The Pelican™ Protector EMS (Easy Mount System) Wireless Charging Vent Mount cuts the clutter out of your commute. This complete, all-in-one system features a Pelican™ Protector phone case with an integrated steel plate which seamlessly and securely connects to a magnetic vent mount. The adjustable mount allows you to easily switch between landscape and portrait mode while constantly connected to the wireless Qi charging system, providing a smooth, safe and handsfree ride.

- Conforme aux spécifications militaires pour une résistance en cas de multiples chutes
- Wireless Qi-Certified Charging Provides secure and consistent hands-free wireless charging when connected to the mount
- Easy Mount System Provides seamless integration with included Protector Case
- Magnetic Car Vent Mount Air vent mount included. Fits most car vent sizes
- Dual-Layer Protection Case Durable polycarbonate case shields phone from damage with impact absorption and energy dispersion