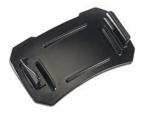

**

BodyPolycarbonate (PC)O-RingOver-molded TPRLensPolycarbonate (PC)ShroudPolycarbonate (PC)

#### **COLOURS**

Black

#### LIGHT SPECS

Lamp Type LED

#### **POWER**

Battery SizeAAABattery TypeAlkalineBattery Quantity3Batteries IncludedyesVolts4.5v

### WEIGHT

Weight With Batteries 3.3 oz (94 gr)
Weight Without
Batteries 2.0 oz (57 gr)

#### **SWITCH**

Switch Type Push Button
Light Modes High / Low / Flashing

Minimum Pack Package Code 1 C

| FL1 STANDARD | HIGH         | LOW          |
|--------------|--------------|--------------|
|              | 66<br>LUMENS | 36<br>LUMENS |
| $\Theta$     | 7h 15mins    | 21h 0mins    |
|              | 22m          | 16m          |
|              | 122cd        | 68cd         |
|              | IPX4         |              |

## **ACCESSORIES**



**2748**Strapless Headlamp Adapter

#### Pelican