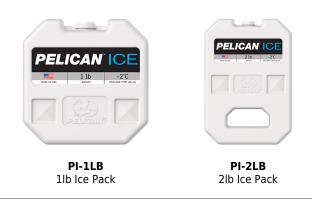

ZIP® Zipper
- Compression molded anti-slip base
- Stainless steel tie-down and bottle openers



# DIMENSIONS

| Interior (L×W×D) | 18.00 x 11.00" x 11.25 (45.7 x 27.9 x 28.6 cm) |
|------------------|------------------------------------------------|
| Exterior (L×W×D) | 20.00 x 13.00" x 16.00 (50.8 x 33 x 40.6 cm)   |
| Volume           | 50.00QT (47.32 L)                              |
| Can Capacity     | 48 cans                                        |
| Int Volume       | 1.29 ft³ (0.037 m³)                            |
|                  |                                                |

## MATERIALS

| Body  | Double-Coated 840D TPU |
|-------|------------------------|
| Latch | Polypropylene          |

## COLOURS

Black - Gray

# WEIGHT

Weight

8.00 lbs (3.6 kg)

# ACCESSORIES



#### 23215 Early Ave • Torrance, CA 90505 USA • Phone: (310) 326-4700 • (800) 473-5422 • Fax: (310) 326-3311 sales@pelican.com • www.pelican.com

Document created on 04-19-24