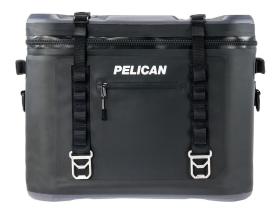

# SC48

Soft Cooler

Offering a convenient and lightweight alternative to hard coolers, The Pelican<sup>™</sup> Elite Soft Cooler is ADVENTURE READY. These Soft Coolers are durable, easy to carry, waterproof, leakproof, and keep ice for up to 48 hours. Strap one on your kayak, stand up paddle board, ATV/ UTV, or take it with you on your next hike to the beach or lake.

- Quick access, dual-lock buckle system
- 100% Leak proof TIZIP® Zipper
- Compression molded anti-slip base
- Stainless steel tie-down and bottle openers