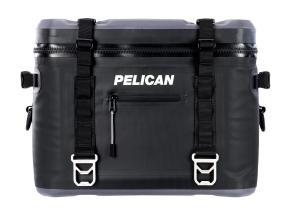

# SC24

Soft Cooler

Offering a convenient and lightweight alternative to hard coolers, The Pelican™ Elite Soft Cooler is ADVENTURE READY. These Soft Coolers are durable, easy to carry, waterproof, leakproof, and keep ice for up to 48 hours. Strap one on your kayak, stand up paddle board, ATV/ UTV, or take it with you on your next hike to the beach or lake.

- Quick access, dual-lock buckle system
- 100% Leak proof TIZIP® Zipper
- · Compression molded anti-slip base
- Stainless steel tie-down and bottle openers

### **DIMENSIONS**

Interior (L×W×D) 15.00 x 8.00" x 8.75 (38.1 x 20.3 x 22.2 cm) Exterior (L×W×D) 17.00 x 10.00" x 13.50 (43.2 x 25.4 x 34.3 cm)

**Volume** 25.00QT (23.66 L)

**Can Capacity** 24 cans

Int Volume 0.61 ft<sup>3</sup> (0.017 m<sup>3</sup>)

### **MATERIALS**

**Body** Double-Coated 840D TPU

**Latch** Polypropylene

#### **COLOURS**

Black - Gray

#### WEIGHT

**Weight** 5.00 lbs (2.3 kg)