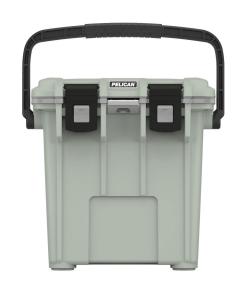

# **20QT**

## Elite

Pelican Products, Inc. has protected defense, emergency and scientific expedition equipment through some ofthe harshest conditions on Earth since 1976. This same DNA is now available to you in Pelican™ Elite Coolers. We hold ourselves to higher criteria than other cooler makers. When it comes to durability, performance and ergonomic design, just "good enough" doesn't cut it. As a result, Pelican™ Elite Coolers perform to higher standards — better than any cold locker, tougher than any icebox. Pelican™ Elite Coolers are true next-generation innovations, created to last a lifetime.

From the latches to the freezer-grade seal to the toughest handles in the business, every part is engineered to our extreme durability and performance standards. Which is why we feel confident in providing you with a Lifetime Guarantee. Not three years. Not five years. A lifetime. Something the other makers don't (or can't) do.

Whether you're on the hunt of a lifetime, far out at sea with a cooler full of catch, crossing deserts on safari or simply tailgating during a big game – the Pelican™ Elite Cooler is the one for you.

- · Extreme ice retention
- Press & Pull Latches
- Molded-In Tie Downs
- · Non-Skid & Non-Marking Raised Feet
- · Guaranteed for life
- Integrated Cup Holders

## **DIMENSIONS**

Interior (L×W×D) 12.00 x 6.70" x 14.10 (30.5 x 17 x 35.8 cm) Exterior (L×W×D) 18.80 x 12.60" x 17.70 (47.8 x 32 x 45 cm)

**Volume** 21.50QT (20.35 L)

Can Capacity 15 cans

Int Volume 0.66 ft³ (0.019 m³)
Insulation Thickness 0.78" (2 cm)

#### **MATERIALS**

**Body** Polypropylene

**Latch** ABS

HandlePolypropyleneHardwareStainless SteelInsulationPolyurethane Foam

## **COLOURS**

White - Gray Dark Gray - Green Sage Gray Cement White

WEIGHT

**Weight** 12.52 lbs (5.7 kg)