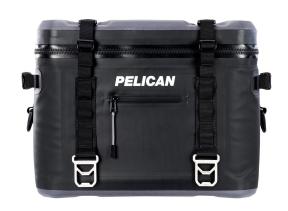

# SC24

Soft Cooler

Offering a convenient and lightweight alternative to hard coolers, The Pelican™ Elite Soft Cooler is ADVENTURE READY. These Soft Coolers are durable, easy to carry, waterproof, leakproof, and keep ice for up to 48 hours. Strap one on your kayak, stand up paddle board, ATV/ UTV, or take it with you on your next hike to the beach or lake.

- Quick access, dual-lock buckle system
- 100% Leak proof TIZIP® Zipper
- · Compression molded anti-slip base
- Stainless steel tie-down and bottle openers