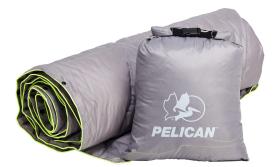

# PP046102

Casemate Civilian Woobie Blanket

The Civilian Woobie Blanket is our take on the warming blanket that's been a hit with the troops since the 1850s. Packed with 600 down fill, a premium ripstop shell, and an impossible-to-lose incorporated pouch, this "anywhere" blanket is built for more than a picnic in the park.

- Tough coated ripstop nylon shell with Hi-Vis nylon trim
- Side button fasteners for sleeping bag & wearable use
- Lightweight and packable for hiking or travel
- Integrated stuff sack doubles as a phone pouch
- Machine washable (hang dry or tumble low/no heat)

## COLORES

Wolf Gray