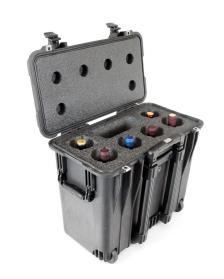

# **CP-WINE-6B**

Wine Carrier with Wheels, 6 Bottles, Black

Featuring six universal cavities with a diameter of 3-1/4 inches and varying heights, our thermally insulated wine carrier ensures your 750 ml bottles remain at the perfect temperature for 6-8 hours, even at 30,000 feet, while the accessory cavity conveniently stores corkscrews and aerators, all easily transportable with its retractable handle and wheels