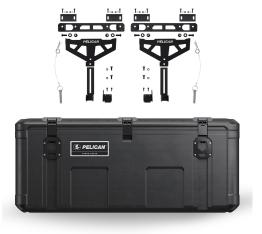

OTJB Cargo On The Job Bundle

Looking for a secure and convenient storage solution for your truck bed? Look no further than the Pelican On the Job Bundle. With our rugged crossbed mounted BX135 or BX255 Cargo case and easy-to-install Cross-Bed Cargo mounts, you'll have the exterior storage space you need to keep your tools, gear, and equipment organized and accessible. Plus, no drilling is required for installation of our Cross-Bed Cargo mounts, so you can have everything set up and ready to go in no time. To find the best fit for your truck, you can use our Fitment Tool (hyperlink URL: https://www.pelican.com/us/en/discover/cargo-cases/fit-your-vehicle/) to get the right Cargo case and mount solution for your pickup

Bundle Includes:

- BX255 Cargo Case
- Crossbed Mount