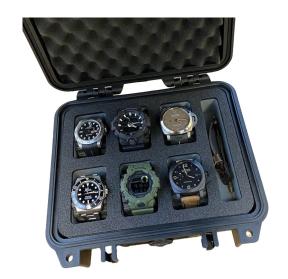

## Nalpak

1200 Watch Case

Protect and transport your Watch collection with our custom watch cases. Built into the Pelican™ airtight, watertight case this solution will keep your watches clean and safe. With the spacers the case will not only accommodate watches with an extra compartment for extra straps and accessories.

- Each watch cavity comes with our custom watch holder
- · Watertight, crushproof, and dust proof
- Easy open Double Throw latches
- Open cell core with solid wall design strong, light weight
- O-ring seal
- Automatic Pressure Equalization Valve
- Stainless steel hardware
- Lifetime Guarantee of Excellence