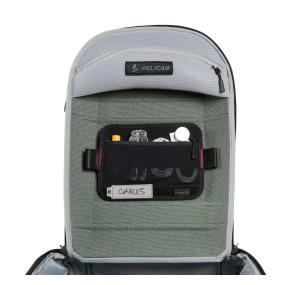

# ModPak

Zipper Panel

Customize your interior storage by organizing your gear with the Pelican Modpak™ Insert Removable Zipper Panel. This removable panel seamlessly hooks to the brushed nylex inside the Pelican Aegis™ 18L and 25L Travel Packs and Slings. Remove and adjust to set-up your gear in a variety of ways. Whether you need additional organization pockets, zipper pouches or MOLLE pouch set up, the Modpak Insert Removable Zipper Panel offers the modular set up you require to successfully complete your mission.