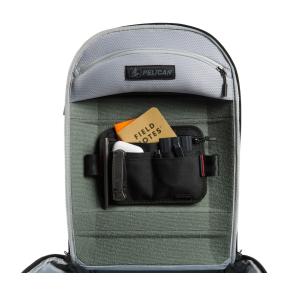

# ModPak

Organizer Panel

Customize your interior storage by organizing your gear with the Pelican Modpak™ Insert Removable Organizer. This removable panel seamlessly hooks to the brushed nylex inside the Pelican Aegis™ 18L and 25L Travel Packs and Slings. Remove and adjust to set-up your gear in a variety of ways. Whether you need additional organization pockets, zipper pouches or MOLLE pouch set up, the removable Modpak Insert Removable Organizer offers the modular set up you require to successfully complete your mission.