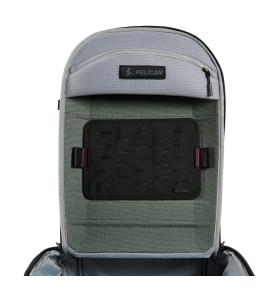

## ModPak

Removable P.A.L.S. Panel

Customize your interior storage by organizing your gear with the Pelican Modpak™ Insert Panel. This removable panel seamlessly hooks to the brushed nylex inside the Pelican Aegis™ 18L and 25L Travel Packs. Remove and adjust to set-up your gear in a variety of ways. Whether you need additional organization pockets, zipper pouches or MOLLE pouch set up, the removable Modpak Insert Panel offers the modular set up you require to successfully complete your mission.