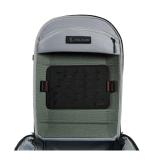

## ModPak

Removable P.A.L.S. Panel

Customize your interior storage by organizing your gear with the Pelican Modpak™ Insert Panel. This removable panel seamlessly hooks to the brushed nylex inside the Pelican Aegis™ 18L and 25L Travel Packs. Remove and adjust to set-up your gear in a variety of ways. Whether you need additional organization pockets, zipper pouches or MOLLE pouch set up, the removable Modpak Insert Panel offers the modular set up you require to successfully complete your mission.