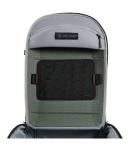

## ModPak

Removable P.A.L.S. Panel

Customize your interior storage by organizing your gear with the Pelican Modpak™ Insert Panel. This removable panel seamlessly hooks to the brushed nylex inside the Pelican Aegis™ 18L and 25L Travel Packs. Remove and adjust to set-up your gear in a variety of ways. Whether you need additional organization pockets, zipper pouches or MOLLE pouch set up, the removable Modpak Insert Panel offers the modular set up you require to successfully complete your mission.