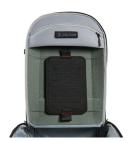

## ModPak

Removable P.A.L.S. Panel

Customize your interior storage by organizing your gear with the Pelican Modpak™ Insert Panel. This removable panel seamlessly hooks to the brushed nylex inside the Pelican Aegis™ 18L and 25L Travel Packs. Remove and adjust to set-up your gear in a variety of ways. Whether you need additional organization pockets, zipper pouches or MOLLE pouch set up, the removable Modpak Insert Panel offers the modular set up you require to successfully complete your mission.