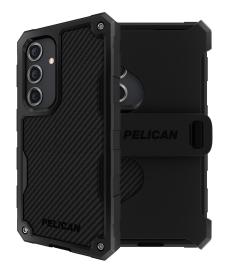

# Shield

Samsung Case

The Pelican Shield Carbon Phone Case for Galaxy S24 is equipped with a 21-foot drop defense, a protective carbon fiber polymer shell, and dual-layer impact dispersion. Built with textured sides, non-slip edges, and a phone holster with an integrated phone stand, the Shield secures your phone at all times to minimize drops.

- Fits Samsung Galaxy S24
- Dual-Layer Impact Protection
- Made From Recycled Materials
- Antimicrobial And Anti-Scratch Coatings
- Textured Sides For Enhanced Grip
- Included Holster/Stand
- Compatible With Wireless Charging
- Lifetime Warranty
- 21ft Drop Protection
- Protective Carbon Fiber Shell