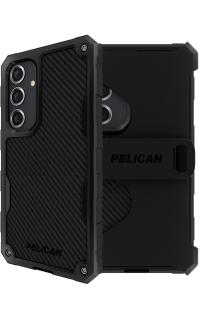

# PP053558

Shield

Samsung Case

The Pelican Shield Carbon Phone Case for Galaxy S24+ is equipped with a 21foot drop defense, a protective carbon fiber polymer shell, and dual-layer impact dispersion. Built with textured sides, non-slip edges, and a phone holster with an integrated phone stand, the Shield secures your phone at all times to minimize drops.

- Fits Samsung Galaxy S24+
- Dual-Layer Impact Protection
- Made From Recycled Materials
- Antimicrobial And Anti-Scratch Coatings
- Textured Sides For Enhanced Grip
- Included Holster/Stand
- Compatible With Wireless Charging
- Lifetime Warranty
- 21ft Drop Protection
- Protective Carbon Fiber Shell