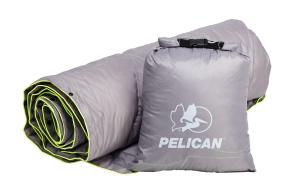

## Casemate

Civilian Woobie Blanket

The Civilian Woobie Blanket is our take on the warming blanket that's been a hit with the troops since the 1850s. Packed with 600 down fill, a premium ripstop shell, and an impossible-to-lose incorporated pouch, this "anywhere" blanket is built for more than a picnic in the park.

- Super insulating genuine duck down fill
- Tough coated ripstop nylon shell with Hi-Vis nylon trim
- Side button fasteners for sleeping bag & wearable use
- Lightweight and packable for hiking or travel
- Integrated stuff sack doubles as a phone pouch
- Machine washable (hang dry or tumble low/no heat)