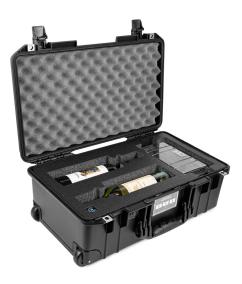

## **CP-MULTI-5B-PEL**

Ultimate Wine & Spirits Travel Carrier with Wheels

Experience unparalleled convenience and protection with the Multi Wine & Spirits Carrier with Wheels. Expertly designed to accommodate a variety of bottles, including magnum wine bottles, whiskey bottles, and other spirits, this versatile carrier ensures your prized beverages are transported safely and efficiently. Whether you're a wine professional or an enthusiast, this carrier offers the perfect blend of precision, durability, and practicality.