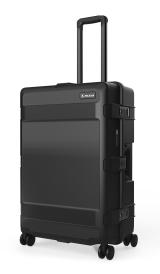

## HC30 ATX

Check-In Hard-Sided Luggage

The Pelican<sup>™</sup> ATX Check-In Luggage is a protective, premium hard-sided luggage designed for mission-critical adventures and everyday travel. It will safeguard all your belongings with unparalleled strength and style. The check-in luggage features TSA locking latches, 360-degree spinner wheels, and telescoping handle. From the brand that has built premium cases for almost fifty years, the ATX check-in luggage features Pelican Armor<sup>™</sup> construction to protect your valuables. The ATX luggage provide legendary protection and convenience for the adventurous traveler.

• Made in the USA

 $\bullet$  Extreme Durability: Pelican Armor  ${}^{\rm \tiny M}$  construction will protect your valuables.

• Secure Travel: Integrated locks ensure your belongings stay safe.

• Easy Maneuverability: Hinomoto ® 360-degree spinner wheels for effortless navigation.

• Ample Space: Optimized interior for maximum packing efficiency.

• Waterproof/Dustproof: Sealed design to protect against the elements.

| INTERIOR            | 25.97 x 17.63" x 10.21 (66 x 44.8 x 25.9 cm)   |
|---------------------|------------------------------------------------|
| EXTERIOR            | 30.00 x 20.00" x 12.10 (76.2 x 50.8 x 30.7 cm) |
| volumen de la bolsa | 90.00L                                         |