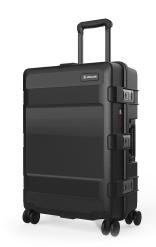

# HC25 ATX Check-In Hard-Sided Luggage

The Pelican<sup>™</sup> ATX Check-In Luggage is a protective, premium hard-sided luggage designed for mission-critical adventures and everyday travel. It will safeguard all your belongings with unparalleled strength and style. The check-in luggage features TSA locking latches, 360-degree spinner wheels, and telescoping handle. From the brand that has built premium cases for almost fifty years, the ATX check-in luggage features Pelican Armor<sup>™</sup> construction to protect your valuables. The ATX luggage provide legendary protection and convenience for the adventurous traveler.

• Made in the USA

• Secure Travel: Integrated locks ensure your belongings stay safe.

• Easy Maneuverability: Hinomoto ® 360-degree spinner wheels for effortless navigation.

• Ample Space: Optimized interior for maximum packing efficiency.

• Waterproof/Dustproof: Sealed design to protect against the elements.