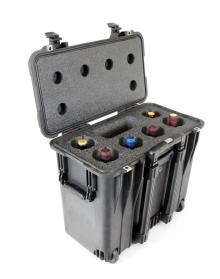

# **CP-WINE-6B**

Wine Carrier with Wheels, 6 Bottles, Black

Featuring six universal cavities with a diameter of 3-1/4 inches and varying heights, our thermally insulated wine carrier ensures your 750 ml bottles remain at the perfect temperature for 6-8 hours, even at 30,000 feet, while the accessory cavity conveniently stores corkscrews and aerators, all easily transportable with its retractable handle and wheels

#### **DIMENSIONES**

**INTERIOR** 17.10 x 7.50" x 16.00 (43.4 x 19.1 x 40.6 cm) **EXTERIOR** 19.70 x 12.00" x 18.00 (50 x 30.5 x 45.7 cm)

volumen interior 1.19 ft³ (0.034 m³)