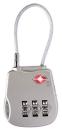

# **CP-WINE-6B**

Wine Carrier with Wheels, 6 Bottles, Black

Featuring six universal cavities with a diameter of 3-1/4 inches and varying heights, our thermally insulated wine carrier ensures your 750 ml bottles remain at the perfect temperature for 6-8 hours, even at 30,000 feet, while the accessory cavity conveniently stores corkscrews and aerators, all easily transportable with its retractable handle and wheels



#### **DIMENSIONES**

**INTERIOR** 17.10 x 7.50" x 16.00 (43.4 x 19.1 x 40.6 cm) **EXTERIOR** 19.70 x 12.00" x 18.00 (50 x 30.5 x 45.7 cm)

volumen interior 1.19 ft³ (0.034 m³)

### **MATERIALES**

### **COLORES**

## **ACCESORIOS**



**1506TSA** Candado TSA