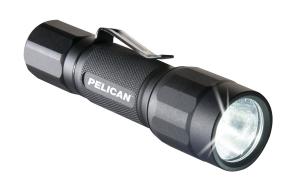

#### Tactical Flashlight

Get a grip on LED performance. Pelican's 2350 LED Flashlight emits up to 178 lumens of concentrated light. Powered by one AA alkaline battery, it's one of the brightest flashlights in its class. At only 4.23", you'll always want the Pelican™ 2350 LED Flashlight in your pocket.

The Pelican™ 2350 LED Flashlight: Small size. Large Performance.

- 4 Selectable Programs
- Pelican Products, Inc.'s Lifetime Guarantee
- 3 modes High / Strobe / Low
- 178 Lumens
- · Removable pocket clip
- 1 AA Battery (included)