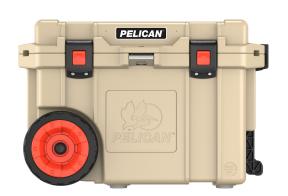

# **45QW**

#### Elite

Wheeled Cooler

Pelican Products, Inc. is proud to announce our bear resistant certification from the Interagency Grizzly Bear Committee.

The purpose of this certification is to help keep bears safe and significantly reduce bear-human encounters by ensuring that bears do not have access and become conditioned to anthropogenic foods and other bear attractants that increase these encounters.

- Extreme ice retention, freezer grade gasket, 2" polyurethane insulation
- Press & Pull Latches (Wide for Gloved Use)
- Molded-In Tie Downs
- Non-Skid & Non-Marking Raised Feet
- Molded-In Lock Hasp, Stainless Steel Plate
- Sloped Drain & Tethered Threaded Plug (Garden Hose Attachable)
- Corrosion Resistant Stainless Steel Hardware
- Integrated Fish Scale on Lid
- Made in USA
- · Heavy duty wheels
- Molded-In handles with built in trolley handle
- · Guaranteed for life
- Custom Color Program
- · Built-in Bottle Opener

#### DIMENSIONS

Interior (L×W×D) 18.10 x 11.10" x 12.00 (46 x 28.2 x 30.5 cm) Exterior (L×W×D) 29.66 x 20.00" x 19.25 (75.3 x 50.8 x 48.9 cm)

Graphite

 Volume
 45.00QT (42.59 L)

 Int Volume
 1.4 ft³ (0.04 m³)

## **CERTIFICATIONS**

IGBC Certified Bear Resistant

## OTHER

Wheels 2 Extendable Handle yes