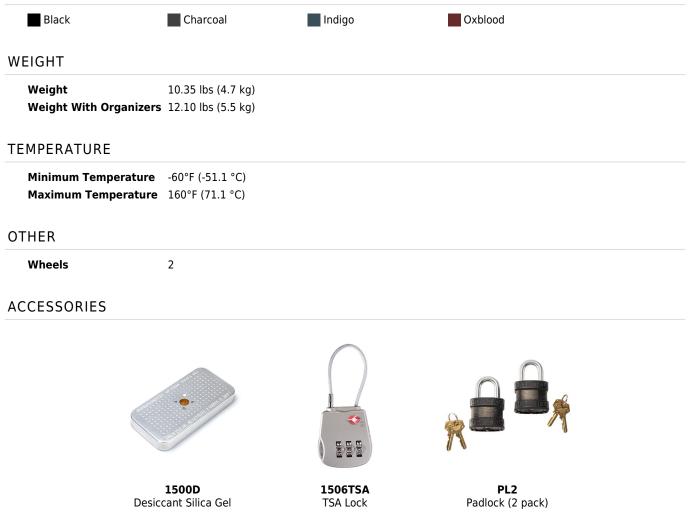

## COLORS

 Pelican

 23215 Early Ave • Torrance, CA 90505 USA • Phone: (310) 326-4700 • (800) 473-5422 • Fax: (310) 326-3311

 sales@pelican.com
 • www.pelican.com

Document created on 04-25-24