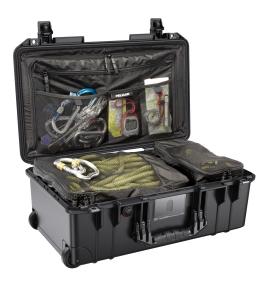

#### Travel Case

Stop rummaging through old luggage at check-in lines or remote base camps and travel smarter with Pelican<sup>™</sup> Air Travel Cases. Lid organizers have zippered compartments for stowing larger items and see-through mesh pockets secure passports and cables. Packing cubes keep gear tightly bundled and allow you to arrange your gear by stacking or grouping side by side. Pelican<sup>™</sup> Air Travel Cases are also built for versatility. Just remove the packing cubes and replace with optional Trekpak<sup>™</sup> dividers, padded dividers or Pick N Pluck<sup>™</sup> foam interior solutions (available separately).

- Maximum airline carry on size\*
- Automatic pressure equalization valve balances interior pressure, keeps water out
- Fold down over-molded handle
- Retractable extension trolley handle
- Stainless steel padlock protectors
- Business card holder
- Quiet rolling stainless-steel bearing wheels
- \*Check with your airline for exact measurement requirements
- Press and Pull<sup>™</sup> Latches
- Lid Mesh and Zippered Storage Compartments
- Packing Cube Organizers
- Press and Pull Latches with TSA Key Locks
- Super-light proprietary HPX<sup>2</sup><sup>™</sup> Polymer up to 40% lighter
- Waterproof O-ring seal
- Waterproof, crushproof, dustproof
- IP67 & MIL-SPEC certified
- Made in the USA
- Limited Lifetime Warranty (Where applicable by law)