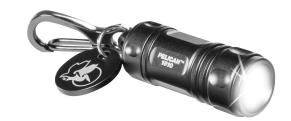

# 1810

#### Keychain Light

Flat tires, missing headphones, needle in a haystack, you name it; this new everyday personal flashlight will keep you moving through the day or night. With 16 lumens of light and a keychain attachment- it's always handy.

New Pelican 1810 LED Keychain Light: Unlock the dark.

- Twist on/off activation
- Coin Cell Batteries (included)
- Ultra Compact and Lightweight
- IPX Water Resistant