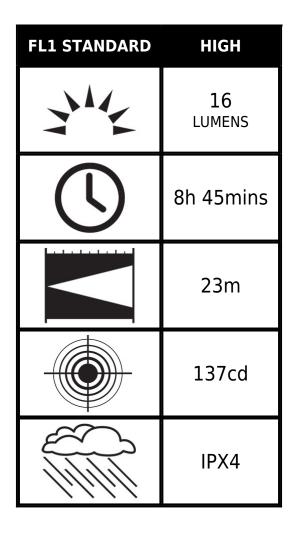

#### Keychain Light

Flat tires, missing headphones, needle in a haystack, you name it; this new everyday personal flashlight will keep you moving through the day or night. With 16 lumens of light and a keychain attachment- it's always handy.