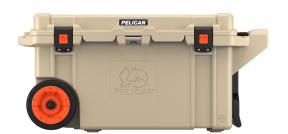

# **80QW**

## Elite

Wheeled Cooler

Pelican Products, Inc. is proud to announce our bear resistant certification from the Interagency Grizzly Bear Committee.

The purpose of this certification is to help keep bears safe and significantly reduce bear-human encounters by ensuring that bears do not have access and become conditioned to anthropogenic foods and other bear attractants that increase these encounters.

- Extreme ice retention, freezer grade gasket, 2" polyurethane insulation
- Press & Pull Latches (Wide for Gloved Use)
- Molded-In Tie Downs
- Non-Skid & Non-Marking Raised Feet
- Molded-In Lock Hasp, Stainless Steel Plate
- Sloped Drain & Tethered Threaded Plug (Garden Hose Attachable)
- Corrosion Resistant Stainless Steel Hardware
- Integrated Fish Scale on Lid
- Made in USA
- · Heavy duty wheels
- Molded-In handles with built in trolley handle
- · Guaranteed for life
- Custom Color Program
- Built-in Bottle Opener
- Built-in trolley handle with molded-in handles

#### **COLORS**

White

Tan

Graphite