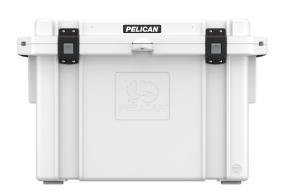

# **95QT**

## Elite

Pelican Products, Inc. is proud to announce our bear resistant certification from the Interagency Grizzly Bear Committee.

The purpose of this certification is to help keep bears safe and significantly reduce bear-human encounters by ensuring that bears do not have access and become conditioned to anthropogenic foods and other bear attractants that increase these encounters.

- Dual Handle System (Molded-in & Hinged Handles)
- Extreme ice retention, freezer grade gasket, 2" polyurethane insulation
- Press & Pull Latches (Wide for Gloved Use)
- Molded-In Tie Downs
- Non-Skid & Non-Marking Raised Feet
- Molded-In Lock Hasp, Stainless Steel Plate
- Sloped Drain & Tethered Threaded Plug (Garden Hose Attachable)
- Corrosion Resistant Stainless Steel Hardware
- Integrated Fish Scale on Lid
- Made in USA
- Guaranteed for life
- Custom Color Program

## **DIMENSIONS**

 Interior (L×W×D)
 27.34 x 12.00" x 17.62 (69.4 x 30.5 x 44.8 cm)

 Exterior (L×W×D)
 37.75 x 20.00" x 24.88 (95.9 x 50.8 x 63.2 cm)

 Volume
 95.00QT (89.9 L)

 Int Volume
 3.35 ft³ (0.095 m³)