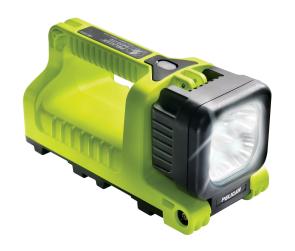

# 9410L

Less than 3lbs + 2207 lumens = brightest & lightest in its class At less than 3 pounds and 2207 lumens, the new 9410L LED Lantern packs the power without the weight. Four LEDs, powered by the latest generation Lithium-Ion batteries illuminate a distance of 495 yards (453 meters). And it's loaded with innovative technology and features you have come to expect from Pelican. The 9410L LED Lantern is one of the most compact, high output lanterns on the market.

- Built Pelican tough
- Handy push button on/off switch
- High/Low/Flashing Modes
- Super bright LED beam
- Approved to NFPA (National Fire Protection Association) 1901
- Carrying Strap included