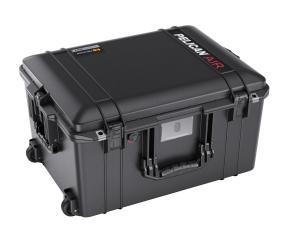

# 1607

## Air

Pelican™ Air cases are the first in a series of remarkable innovations engineered by Pelican, the pioneers of protective cases. For over 45 years Pelican has designed and crafted the most influential protective cases in the world, and we're just getting started.

With the launch of the Pelican™ Air line of cases, we're redefining the future of protection with a remarkable union of light and tough.

- Automatic pressure equalization valve balances interior pressure, keeps water out
- Fold down over-molded handle
- Retractable extension trolley handle
- Stainless steel padlock protectors
- · Business card holder
- · Quiet rolling stainless-steel bearing wheels
- Press and Pull<sup>™</sup> Latches
- · Limited Lifetime Warranty
- Super-light proprietary HPX<sup>2™</sup> Polymer up to 40% lighter
- · Waterproof O-ring seal
- User-customizable Pick N Pluck<sup>™</sup> foam
- Waterproof, crushproof, dustproof
- IP67 & MIL-SPEC certified
- · Made in the USA