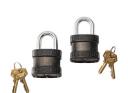

# **ACCESSORIES**

**1500D** Desiccant Silica Gel

PL2 Padlock (2 pack)

**1607AirDS**Padded Divider Set

**1607AirFS**7 pc. Replacement Foam Set