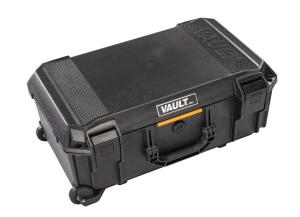

## Vault

**Equipment Case** 

Built for hard use, high impact protection and supreme weather resistance, our Vault by Peli series rolling case is the most rugged and secure in its class. The Vault by Peli V525 rolling case has quiet rolling stainless-steel ball-bearing wheels and an extension handle for easy transport. Meets maximum airline carry-on size\*. And it's equipped with a host of robust protective features at a price every travel adventurer can afford.

- Retractable extension trolley handle
- Meets airline regulations for carry-on luggage\*
- \* Check with your airline for exact measurement requirements.
- Crushproof, dustproof, and weather-resistant
- Heavy duty handles are ergonomic and will stand up in even the toughest conditions
- Two push button latches offer secure closure with easy-open access