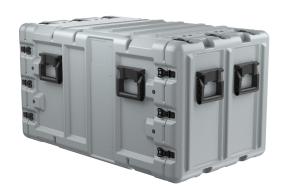

# SMAC2119-02/35/02

SuperMAC™

9U

Peli™ SuperMAC™ rackmount cases are ideal for field-deployed equipment and sheltered applications. Typical uses include control consoles and panels, radar and microwave antennas, solid-state circuit electronics, or radio, TV and communications equipment.