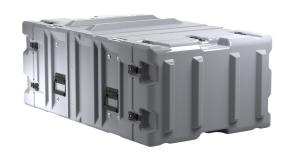

# SuperMAC™

3U

Peli™ SuperMAC™ rackmount cases are ideal for field-deployed equipment and sheltered applications. Typical uses include control consoles and panels, radar and microwave antennas, solid-state circuit electronics, or radio, TV and communications equipment.