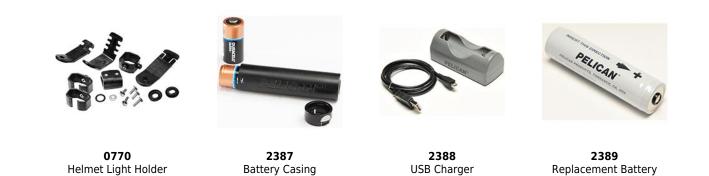

125 gr) |  |
|-----------------------------|------------------------------------|--|
| Weight Without<br>Batteries |                                    |  |
| Packaged Weight             | 10.0 oz (283 gr)                   |  |

#### SWITCH

Switch Type

**Push Button** 

Light Modes

# OTHER

Minimum Pack6MilitaryyesPackage CodeB

| FL1 STANDARD | HIGH          | MEDIUM        | LOW          |
|--------------|---------------|---------------|--------------|
| JHZ          | 774<br>LUMENS | 457<br>LUMENS | 99<br>LUMENS |
|              | 1h 15mins     | 1h 45mins     | 13h 0mins    |
|              | 246m          | 176m          | 83m          |
|              | 14768cd       | 7712cd        | 1738cd       |
|              | IPX7          |               |              |

## ACCESSORIES



Document created on 08-02-25