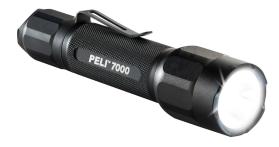

# 7000

**Tactical Flashlight** 

# The First Peli Tactical Light To Break 600 Lumens... Now Surpasses 770 Lumens!

Our new pocket sized tactical light is engineered to output 774 lumens of intense LED light, turning night into day instantly. Four light modes: high, medium, low and strobe for close quarter to long distance viewing, including tactical offensive strobe.

With 4 programmable combinations now you're in complete control.

• Built Peli tough

- Compact and Lightweight
- Super bright LED beam