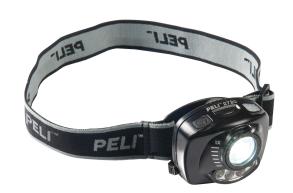

#### Headlamp

Gesture Activation Control, Variable Light Output, Dual Red LED Night Vision. Gloved hands, wet hands or oily hands are not an issue when using the 2720 with **Gesture Activation Control** technology. Turn on the light with a wave of a hand. Additional features include: Low level red light that preserves night vision, for nighttime applications. Signaling red (S.O.S) beacon light. Optical 4x magnification allows for a wide or penetrating beam. Including a variable light output from 100%-10%.

- Built Peli tough
- Hands-free design
- Night vision friendly