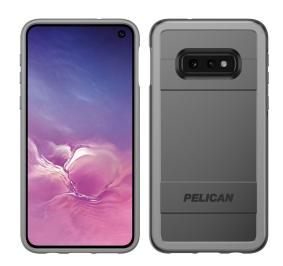

### Protector + AMS

Samsung Case

The Pelican™ Protector + AMS (Auto Mount System) featuring the top selling Protector design with integrated AMS steel plate and AMS magnetic car vent mount, allowing for hands free operation with no interference to wireless charging. Easy installation and usage, the Auto Mount System kit offers both portrait and landscape modes, supports most vehicle vent sizes, and is backed by Pelican's Lifetime Guarantee.

## **COLORS**

Black - Gray