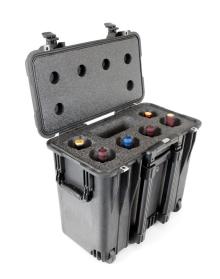

# **CP-WINE-6B**

Wine Carrier with Wheels, 6 Bottles, Black

Featuring six universal cavities with a diameter of 3-1/4 inches and varying heights, our thermally insulated wine carrier ensures your 750 ml bottles remain at the perfect temperature for 6-8 hours, even at 30,000 feet, while the accessory cavity conveniently stores corkscrews and aerators, all easily transportable with its retractable handle and wheels

### **DIMENSIONS**

Interior (L×W×D) 17.10 x 7.50" x 16.00 (43.4 x 19.1 x 40.6 cm) Exterior (L×W×D) 19.70 x 12.00" x 18.00 (50 x 30.5 x 45.7 cm)

Int Volume 1.19 ft<sup>3</sup> (0.034 m<sup>3</sup>)