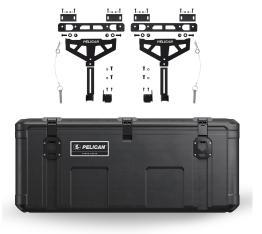

OTJB Cargo On The Job Bundle

Looking for a secure and convenient storage solution for your truck bed? Look no further than the Pelican On the Job Bundle. With our rugged crossbed mounted BX135 or BX255 Cargo case and easy-to-install Cross-Bed Cargo mounts, you'll have the exterior storage space you need to keep your tools, gear, and equipment organized and accessible. Plus, no drilling is required for installation of our Cross-Bed Cargo mounts, so you can have everything set up and ready to go in no time. To find the best fit for your truck, you can use our Fitment Tool (hyperlink URL: https://www.pelican.com/us/en/discover/cargo-cases/fit-your-vehicle/) to get the right Cargo case and mount solution for your pickup

• Bundle Includes:

- BX255 Cargo Case
- Crossbed Mount