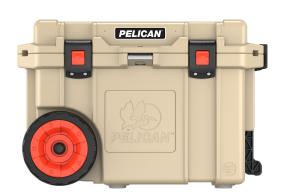

# **45QW**

#### Elite

Wheeled Cooler

Pelican Products, Inc. is proud to announce our bear resistant certification from the Interagency Grizzly Bear Committee.

The purpose of this certification is to help keep bears safe and significantly reduce bear-human encounters by ensuring that bears do not have access and become conditioned to anthropogenic foods and other bear attractants that increase these encounters.

- Extreme ice retention, freezer grade gasket, 2" polyurethane insulation
- Press & Pull Latches (Wide for Gloved Use)
- Molded-In Tie Downs
- Non-Skid & Non-Marking Raised Feet
- Molded-In Lock Hasp, Stainless Steel Plate
- Sloped Drain & Tethered Threaded Plug (Garden Hose Attachable)
- Corrosion Resistant Stainless Steel Hardware
- Integrated Fish Scale on Lid
- Made in USA
- · Heavy duty wheels
- Molded-In handles with built in trolley handle
- · Guaranteed for life
- Custom Color Program
- · Built-in Bottle Opener

#### DIMENSIONS

Interior (L×W×D) 18.10 x 11.10" x 12.00 (46 x 28.2 x 30.5 cm) Exterior (L×W×D) 29.66 x 20.00" x 19.25 (75.3 x 50.8 x 48.9 cm)

Graphite

 Volume
 45.00QT (42.59 L)

 Int Volume
 1.4 ft³ (0.04 m³)

#### **COLORS**

White Tan